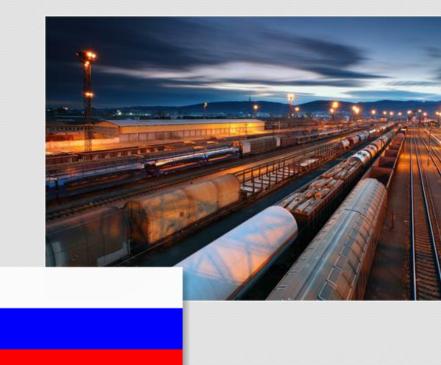

# WHAT WE DO IN DETAIL-MULTI-MODAL TRANSPORT CIS

MAX-Line offers a regular and strictly scheduled transportation of cargoes from Europe to Moscow, St. Petersburg and other Russian cities as well as to Ukraine, Belorussia, Kazakhstan, Baltic countries and vice versa.

With our reliable partners **MAX**-Line is providing of 82-120m3 trucks for loading in Europe and CIS.

**MAX**–Line transports by railway from Europe to CIS, also for dangerous and temperature controlled cargoes.

Due to highly efficient networks we are providing fast and reliable transportation services within Russia and European countries.

We ensure you a strict control and tracking of cargo movings.