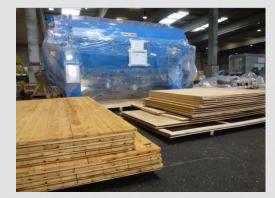

# WHAT WE DO IN DETAIL – EXPORT PACKING & STUFFING

From CTR Stuffing to the complete export packaging **MAX**-Line is offering you the entire service for sea and airfreight shipments.

# **EXPORT PACKING AND STUFFING**

## - HAMBURG -

## FACTS AND FIGGURES:

- Crane capacity 110 tons
- Forklifts with 3 60 tons capacity
- heavy lift trailer up to 120 to
- Waterconnection & railwayconnection , nearby BAB 747
- open storage area: > 58.000 qm
- inside storage area > 20.000 qm

## - HAMBURG -

EXPORT PACKING AND STUFFING

### core activities

- Container stuffing (GP / OT / FR
- Cargo lashing / securing
- Export packaging as per HPE / IPPC regulations
- Container stripping
- Picking and Packing, Labeling,
- Storage:
  - Customs storage
  - High security storage
  - Daily patrols through port security
  - Video surveillance